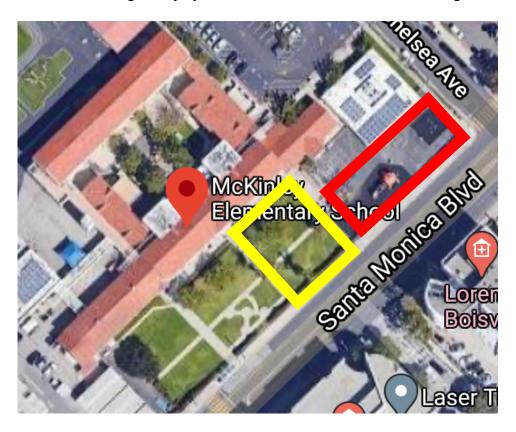

## TK and K PLAY ZONES For Stable Grouping and Social Distancing

Each class is assigned a play zone each week, and then rotates through all the zones

Red: Apparatus, Basketball, tricycles

Yellow: Soccer, balls, hula hoops, jump ropes