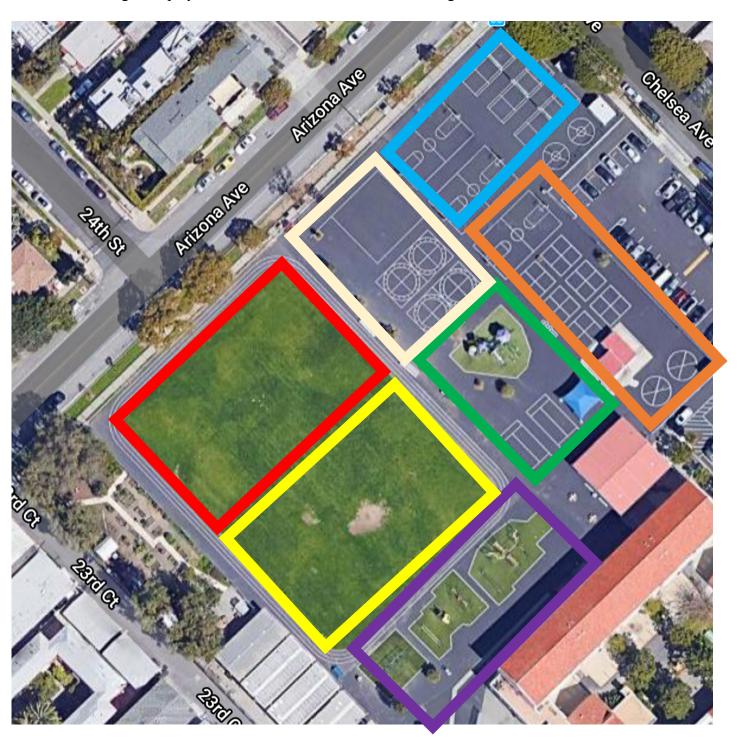

## 1st-5th CAMPUS PLAY ZONES For Stable Grouping and Social Distancing

Each class is assigned a play zone each week, and then rotates through all the zones

Red: (PE)- Coach AD

Yellow: Soccer, balls, jump-ropes, track Purple: Swings, apparatus, monkey-bars

Beige: (PE)- Coach Danny

Green: Apparatus, hula hoops, balance stands

Blue: Handball, 2 basketball courts

**Orange:** Four Square, tether ball, 1 basketball court